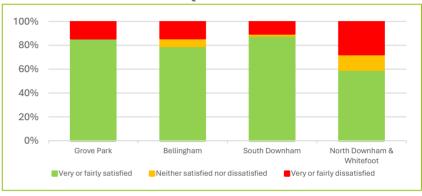

# **Overall Highlights**

The below identifies highlights for each characteristic against all TSM results from 01/04/2023 – 31/03/2024.

Females are slightly less satisfied than males.

Tenants aged 75+ are slightly more satisfied than other age groups. Tenants with no disability are slightly more satisfied than those with a disability

Tenants of white ethnicity are slightly more satisfied than other ethnicities.

Tenants of BAME ethnicity are slightly less satisfied than other ethnicities.

There is a high number of unknown information relating to sexuality, marital status, religious beliefs and disability.