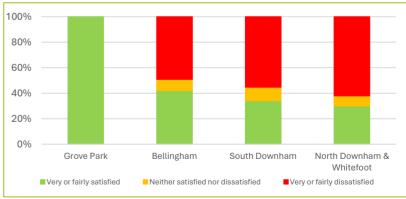

|                   | J      | , , ,                   | maintained                                |                   | _      | . ,                     |
| repairs service                                  | 73%               | 78%    | 64%                     |                                           | 71%               | 75%    | 62%                     |
| repairs service  Time taken to complete most     | 73%  Year to date | 78%    | 64%  Benchmark (Median) | maintained  Phoenix approach to           | 71%  Year to date | 75%    | 62%  Benchmark (Median) |



## **Trend Improving**



### Q4 Results





Communal areas clean and well maintained













### **Trends downwards**



### Overall Satisfaction 73%







### **Trends downwards**

















# **Overall Highlights**

The below identifies highlights for each characteristic against all TSM results from 01/04/2023 – 31/03/2024.



Females are slightly less satisfied than males.

Tenants aged 75+ are slightly more satisfied than other age groups. Tenants with no disability are slightly more satisfied than those with a disability

Tenants of white ethnicity are slightly more satisfied than other ethnicities.

Tenants of BAME ethnicity are slightly less satisfied than other ethnicities.

There is a high number of unknown information relating to sexuality, marital status, religious beliefs and disability.