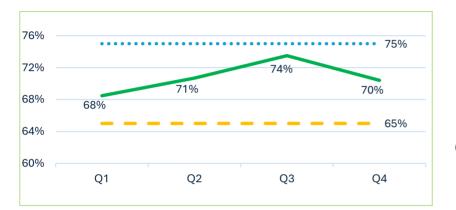

|                   | J      | , , ,                   | maintained                                |                   | _      | . ,                     |
| repairs service                                  | 73%               | 78%    | 64%                     |                                           | 71%               | 75%    | 62%                     |
| repairs service  Time taken to complete most     | 73%  Year to date | 78%    | 64%  Benchmark (Median) | maintained  Phoenix approach to           | 71%  Year to date | 75%    | 62%  Benchmark (Median) |



## **Trend Improving**



### Q4 Results





Communal areas clean and well maintained













### **Trends downwards**



### Overall Satisfaction 73%







### **Trends downwards**

















# **Overall Highlights**

The below identifies highlights for each characteristic against all TSM results from 01/04/2023 – 31/03/2024.



Females are slightly less satisfied than males.

Tenants aged 75+ are slightly more satisfied than other age groups. Tenants with no disability are slightly more satisfied than those with a disability

Tenants of white ethnicity are slightly more satisfied than other ethnicities.

Tenants of BAME ethnicity are slightly less satisfied than other ethnicities.

There is a high number of unknown information relating to sexuality, marital status, religious beliefs and disability.