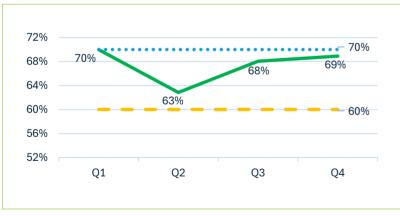

ll maintained                | Year to date 71%  | _      | Benchmark (Median)      |
|                                                  |                   | J      | , , ,                   | maintained                                |                   | _      | . ,                     |
| repairs service                                  | 73%               | 78%    | 64%                     |                                           | 71%               | 75%    | 62%                     |
| repairs service  Time taken to complete most     | 73%  Year to date | 78%    | 64%  Benchmark (Median) | maintained  Phoenix approach to           | 71%  Year to date | 75%    | 62%  Benchmark (Median) |



## **Trend Improving**



### Q4 Results





Communal areas clean and well maintained













### **Trends downwards**



### Overall Satisfaction 73%







### **Trends downwards**

















# **Overall Highlights**

The below identifies highlights for each characteristic against all TSM results from 01/04/2023 – 31/03/2024.



Females are slightly less satisfied than males.

Tenants aged 75+ are slightly more satisfied than other age groups. Tenants with no disability are slightly more satisfied than those with a disability

Tenants of white ethnicity are slightly more satisfied than other ethnicities.

Tenants of BAME ethnicity are slightly less satisfied than other ethnicities.

There is a high number of unknown information relating to sexuality, marital status, religious beliefs and disability.