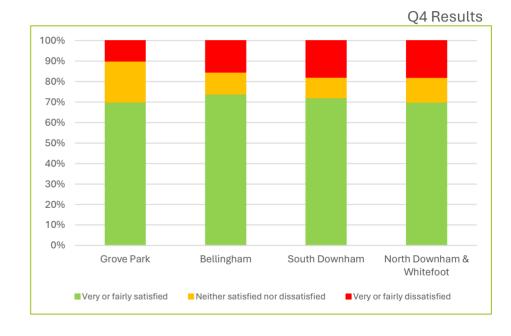

(Median)      |
|                                                  |                   | J      | , , ,                   | maintained                                |                   | _      | . ,                     |
| repairs service                                  | 73%               | 78%    | 64%                     |                                           | 71%               | 75%    | 62%                     |
| repairs service  Time taken to complete most     | 73%  Year to date | 78%    | 64%  Benchmark (Median) | maintained  Phoenix approach to           | 71%  Year to date | 75%    | 62%  Benchmark (Median) |



## **Trend Improving**



### Q4 Results





Communal areas clean and well maintained













### **Trends downwards**



### Overall Satisfaction 73%







### **Trends downwards**

















# **Overall Highlights**

The below identifies highlights for each characteristic against all TSM results from 01/04/2023 – 31/03/2024.



Females are slightly less satisfied than males.

Tenants aged 75+ are slightly more satisfied than other age groups. Tenants with no disability are slightly more satisfied than those with a disability

Tenants of white ethnicity are slightly more satisfied than other ethnicities.

Tenants of BAME ethnicity are slightly less satisfied than other ethnicities.

There is a high number of unknown information relating to sexuality, marital status, religious beliefs and disability.