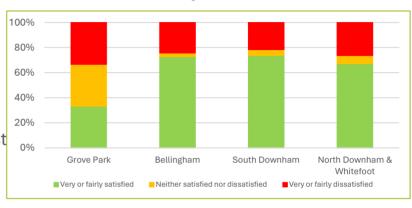

|                   | J      | , , ,                   | maintained                                |                   | _      | . ,                     |
| repairs service                                  | 73%               | 78%    | 64%                     |                                           | 71%               | 75%    | 62%                     |
| repairs service  Time taken to complete most     | 73%  Year to date | 78%    | 64%  Benchmark (Median) | maintained  Phoenix approach to           | 71%  Year to date | 75%    | 62%  Benchmark (Median) |



## **Trend Improving**



### Q4 Results





Communal areas clean and well maintained













### **Trends downwards**



### Overall Satisfaction 73%







### **Trends downwards**

















# **Overall Highlights**

The below identifies highlights for each characteristic against all TSM results from 01/04/2023 – 31/03/2024.



Females are slightly less satisfied than males.

Tenants aged 75+ are slightly more satisfied than other age groups. Tenants with no disability are slightly more satisfied than those with a disability

Tenants of white ethnicity are slightly more satisfied than other ethnicities.

Tenants of BAME ethnicity are slightly less satisfied than other ethnicities.

There is a high number of unknown information relating to sexuality, marital status, religious beliefs and disability.