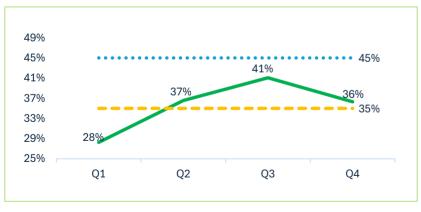

|                   | J      | , , ,                   | maintained                                |                   | _      | . ,                     |
| repairs service                                  | 73%               | 78%    | 64%                     |                                           | 71%               | 75%    | 62%                     |
| repairs service  Time taken to complete most     | 73%  Year to date | 78%    | 64%  Benchmark (Median) | maintained  Phoenix approach to           | 71%  Year to date | 75%    | 62%  Benchmark (Median) |



## **Trend Improving**



### Q4 Results





Communal areas clean and well maintained













### **Trends downwards**



### Overall Satisfaction 73%







### **Trends downwards**

















# **Overall Highlights**

The below identifies highlights for each characteristic against all TSM results from 01/04/2023 – 31/03/2024.



Females are slightly less satisfied than males.

Tenants aged 75+ are slightly more satisfied than other age groups. Tenants with no disability are slightly more satisfied than those with a disability

Tenants of white ethnicity are slightly more satisfied than other ethnicities.

Tenants of BAME ethnicity are slightly less satisfied than other ethnicities.

There is a high number of unknown information relating to sexuality, marital status, religious beliefs and disability.